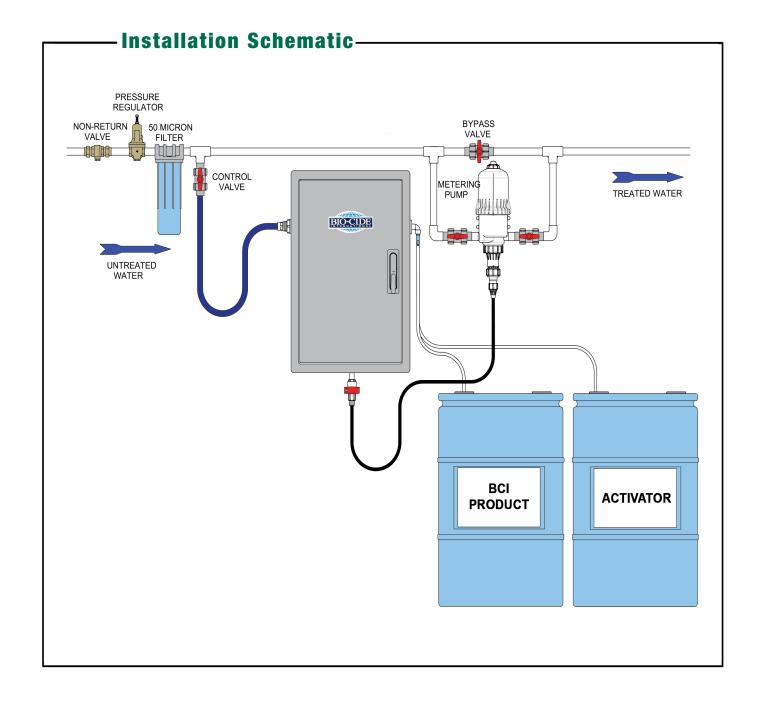

## **Hands-Free Activation**

The Wall Mounted AANE is a cost-efficient system that eliminates the need for manual mixing of product and acid. The unit dilutes the activated concentrate and insures consistency. Requires no electricity or wiring. The Wall Mounted AANE is designed for users with continuous or batch requirements for activated product. Wall Mounted AANE is reliable and has been proven in the field for small to large volume of generated product. Wall Mounted AANE increases efficiency by automatically refilling the solution reservoir with fresh active product as needed, eliminating the need for measuring and possibility of spills. Wall Mounted AANE is easy to install. Only one water connection is required to provide activation of product to meet a wide range of applications.