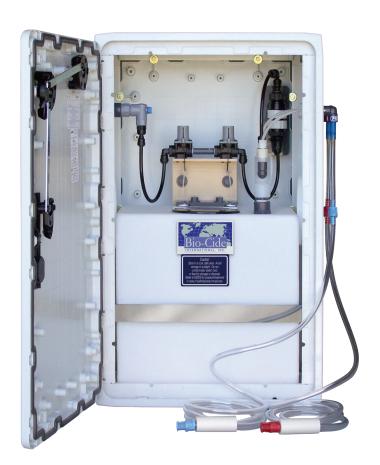

## **Wall Mount Automated Activation Non-Electric**

A convenient way to achieve product activation for continuous large volume applications.

- Economical
- Compact design in an enclosed cabinet
- Eliminates need for manual mixing and dilution
- Automatically refills reservoir with active product as needed
- No electricity or wiring required
- Delivers correct concentration for wide range of applications
- Easy to install, only one water connection required and 20" x 30" of wall space
- Lockable safety enclosure

## **Hands-Free Activation**

The Wall Mounted AANE is a cost-efficient system that eliminates the need for manual mixing of product and acid. The unit dilutes the activated concentrate and insures consistency. Requires no electricity or wiring. The Wall Mounted AANE is designed for users with continuous or batch requirements for activated product. Wall Mounted AANE is reliable and has been proven in the field for small to large volume of generated product. Wall Mounted AANE increases efficiency by automatically refilling the solution reservoir with fresh active product as needed, eliminating the need for measuring and possibility of spills. Wall Mounted AANE is easy to install. Only one water connection is required to provide activation of product to meet a wide range of applications.