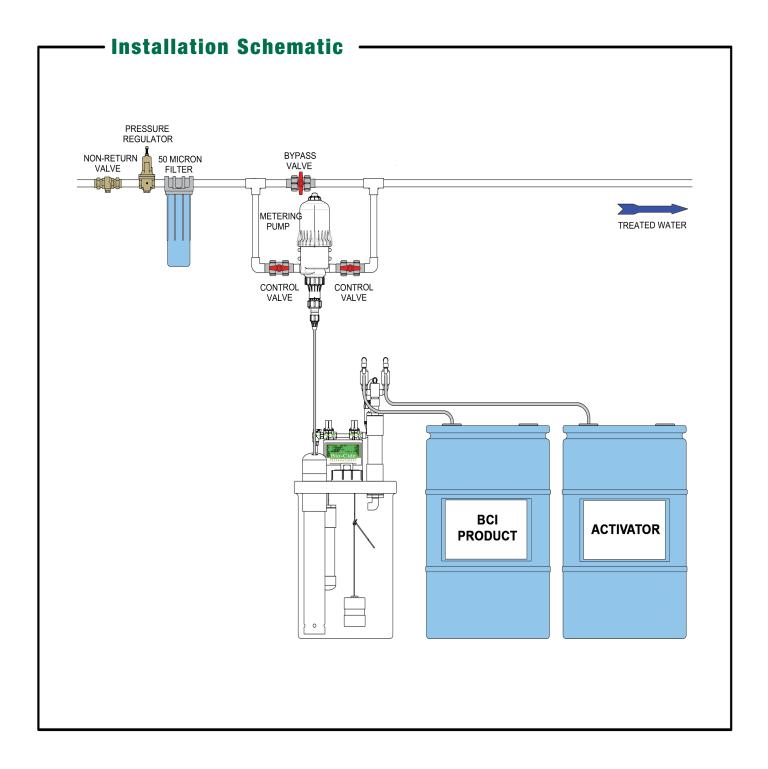

### **Hands-Free Activation**

The AANE is a cost-efficient system that eliminates the need for manual mixing of product and acid. The unit dilutes the activated concentrate and insures consistency. Requires no electricity or wiring. AANE is designed for users with continuous or batch requirements for activated product. AANE is reliable and has been proven in the field for small to large volumes of generated product. AANE increases efficiency by automatically refilling the solution reservoir with fresh active product as needed, eliminating the need for measuring and possibility of spills. AANE is easy to install. Only one water connection is required to provide activation of product to meet a wide range of applications.