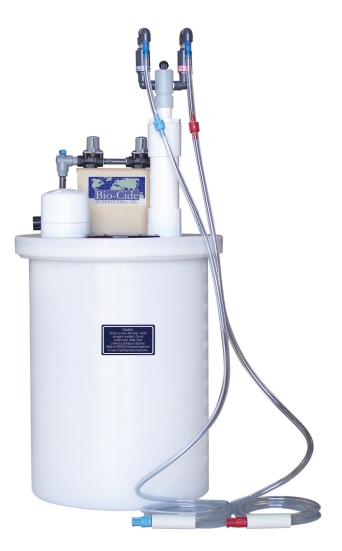

### **Hands-Free Activation**

The AANE is a cost-efficient system that eliminates the need for manual mixing of product and acid. The unit dilutes the activated concentrate and insures consistency. Requires no electricity or wiring. AANE is designed for users with continuous or batch requirements for activated product. AANE is reliable and has been proven in the field for small to large volumes of generated product. AANE increases efficiency by automatically refilling the solution reservoir with fresh active product as needed, eliminating the need for measuring and possibility of spills. AANE is easy to install. Only one water connection is required to provide activation of product to meet a wide range of applications.